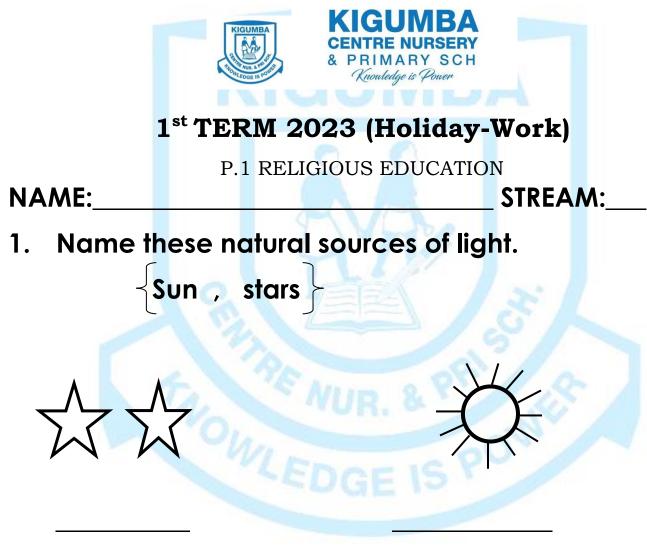

2.

is my religious name.

- 3. Write R.E in full.
- 4. Name this bad animal.

6. Name this good animal.

Cat, cow

© 2023 -Kigumba Centre Nursery 8

7. Circle the Christian names.