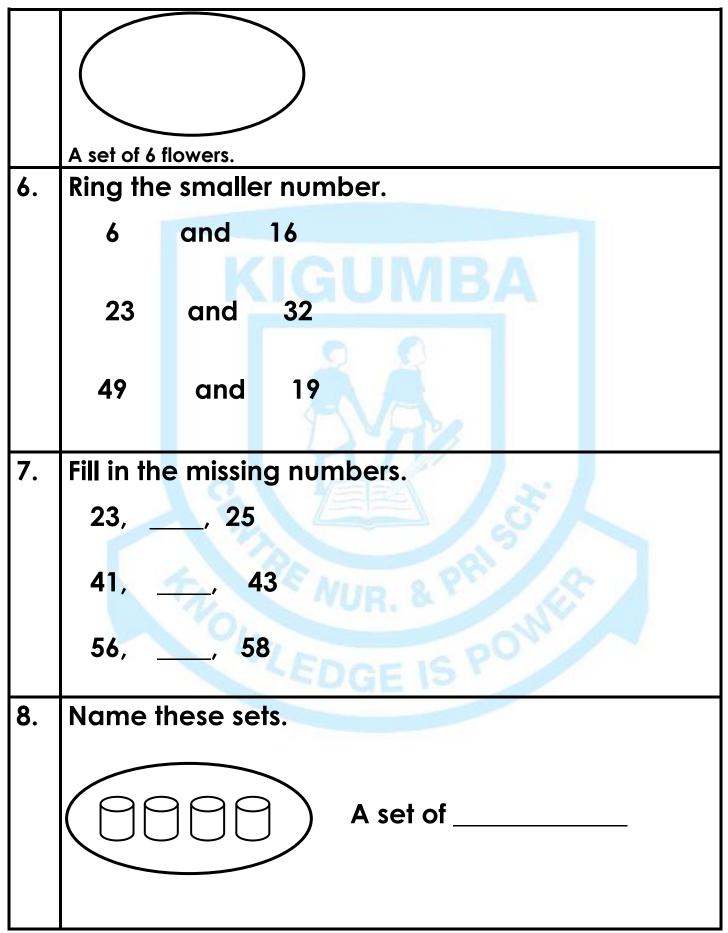

## 1<sup>st</sup> TERM 2023 (Holiday-Work)

P.1 MATHEMATICS

L

|     | A set of                                                                                                                                                                                                                                                                                                                                                                                                                                                                                                                                                                                                                                                                                                                                                                                                                                                                                                                                                                                                                                                                                                                                                                                                                                                                                                                                                                                                                                                                                                                                                                                                                                                                                                                                                                                                                                                                                                                                                                                                                                                                                               |
|-----|--------------------------------------------------------------------------------------------------------------------------------------------------------------------------------------------------------------------------------------------------------------------------------------------------------------------------------------------------------------------------------------------------------------------------------------------------------------------------------------------------------------------------------------------------------------------------------------------------------------------------------------------------------------------------------------------------------------------------------------------------------------------------------------------------------------------------------------------------------------------------------------------------------------------------------------------------------------------------------------------------------------------------------------------------------------------------------------------------------------------------------------------------------------------------------------------------------------------------------------------------------------------------------------------------------------------------------------------------------------------------------------------------------------------------------------------------------------------------------------------------------------------------------------------------------------------------------------------------------------------------------------------------------------------------------------------------------------------------------------------------------------------------------------------------------------------------------------------------------------------------------------------------------------------------------------------------------------------------------------------------------------------------------------------------------------------------------------------------------|
|     | Image: Contract of the |
| 9.  | Write in words.                                                                                                                                                                                                                                                                                                                                                                                                                                                                                                                                                                                                                                                                                                                                                                                                                                                                                                                                                                                                                                                                                                                                                                                                                                                                                                                                                                                                                                                                                                                                                                                                                                                                                                                                                                                                                                                                                                                                                                                                                                                                                        |
| 10  | Which number comes after?<br>31,<br>42,<br>26,                                                                                                                                                                                                                                                                                                                                                                                                                                                                                                                                                                                                                                                                                                                                                                                                                                                                                                                                                                                                                                                                                                                                                                                                                                                                                                                                                                                                                                                                                                                                                                                                                                                                                                                                                                                                                                                                                                                                                                                                                                                         |
| 11. | Draw these shapes.                                                                                                                                                                                                                                                                                                                                                                                                                                                                                                                                                                                                                                                                                                                                                                                                                                                                                                                                                                                                                                                                                                                                                                                                                                                                                                                                                                                                                                                                                                                                                                                                                                                                                                                                                                                                                                                                                                                                                                                                                                                                                     |