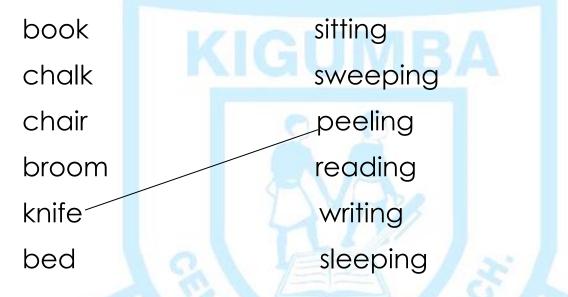

#### 10. Read and match correctly.

11. Make sentences about the picture.

12. Look at the picture and answer .

- a. What can you see?
  I can see the
- b. Who is digging?
- c. Who is sweeping? d. How many hens can you see?