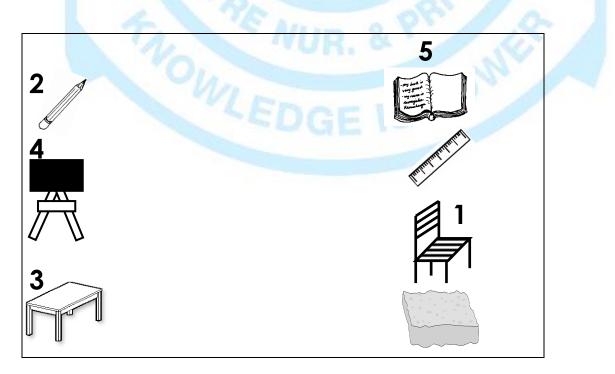

3. Use the picture number to name the things found in the classroom.

| No.1 |  |
|------|--|
| No.2 |  |
| No.3 |  |
| No.4 |  |

- No.5
- 5. Who keeps the school compound clean?
- 6. Name the item a cleaner uses to clean the compound.