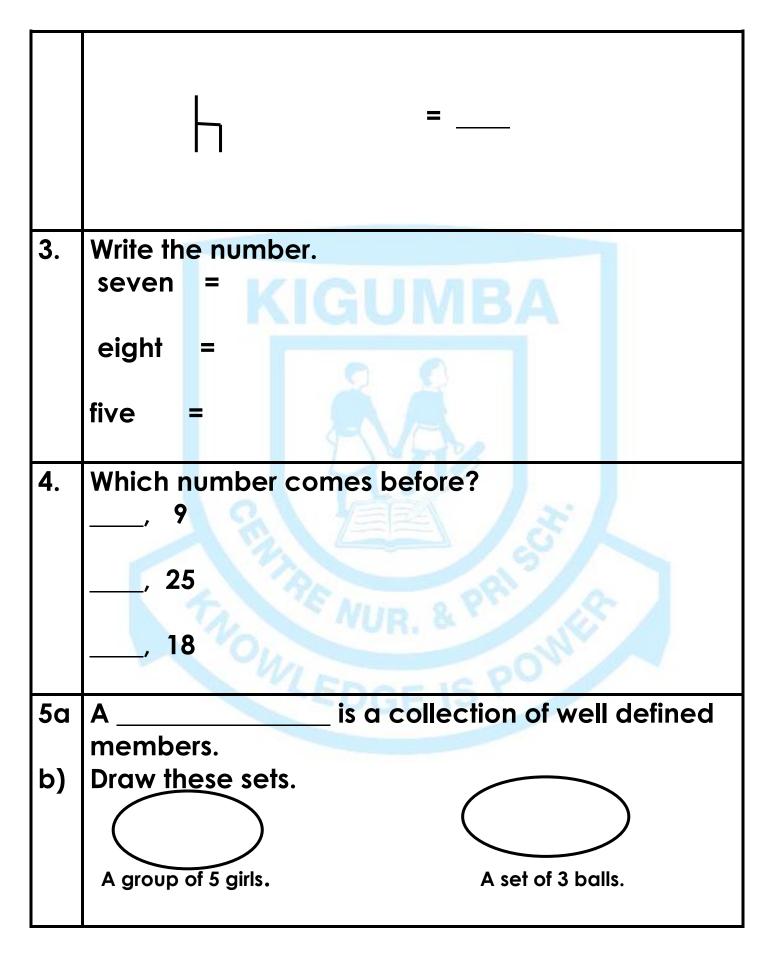

## 1<sup>st</sup> TERM 2023 (Holiday-Work)

P.1 MATHEMATICS

L

|     | A set of                                                                                                                                                                                                                                                                                                                                                                                                                                                                                                                                                                                                                                                                                                                                                                                                                                                                                                                                                                                                                                                                                                                                                                                                                                                                                                                                                                                                                                                                                                                                                                                                                                                                                                                                                                                                                                                                                                                                                                                                                                                                                               |
|-----|--------------------------------------------------------------------------------------------------------------------------------------------------------------------------------------------------------------------------------------------------------------------------------------------------------------------------------------------------------------------------------------------------------------------------------------------------------------------------------------------------------------------------------------------------------------------------------------------------------------------------------------------------------------------------------------------------------------------------------------------------------------------------------------------------------------------------------------------------------------------------------------------------------------------------------------------------------------------------------------------------------------------------------------------------------------------------------------------------------------------------------------------------------------------------------------------------------------------------------------------------------------------------------------------------------------------------------------------------------------------------------------------------------------------------------------------------------------------------------------------------------------------------------------------------------------------------------------------------------------------------------------------------------------------------------------------------------------------------------------------------------------------------------------------------------------------------------------------------------------------------------------------------------------------------------------------------------------------------------------------------------------------------------------------------------------------------------------------------------|
|     | Image: Contract of the |
| 9.  | Write in words.                                                                                                                                                                                                                                                                                                                                                                                                                                                                                                                                                                                                                                                                                                                                                                                                                                                                                                                                                                                                                                                                                                                                                                                                                                                                                                                                                                                                                                                                                                                                                                                                                                                                                                                                                                                                                                                                                                                                                                                                                                                                                        |
| 10  | Which number comes after?<br>31,<br>42,<br>26,                                                                                                                                                                                                                                                                                                                                                                                                                                                                                                                                                                                                                                                                                                                                                                                                                                                                                                                                                                                                                                                                                                                                                                                                                                                                                                                                                                                                                                                                                                                                                                                                                                                                                                                                                                                                                                                                                                                                                                                                                                                         |
| 11. | Draw these shapes.                                                                                                                                                                                                                                                                                                                                                                                                                                                                                                                                                                                                                                                                                                                                                                                                                                                                                                                                                                                                                                                                                                                                                                                                                                                                                                                                                                                                                                                                                                                                                                                                                                                                                                                                                                                                                                                                                                                                                                                                                                                                                     |

2.

is my religious name.

- 3. Write R.E in full.
- 4. Name this bad animal.

6. Name this good animal.

Cat, cow

© 2023 -Kigumba Centre Nursery 8

7. Circle the Christian names.