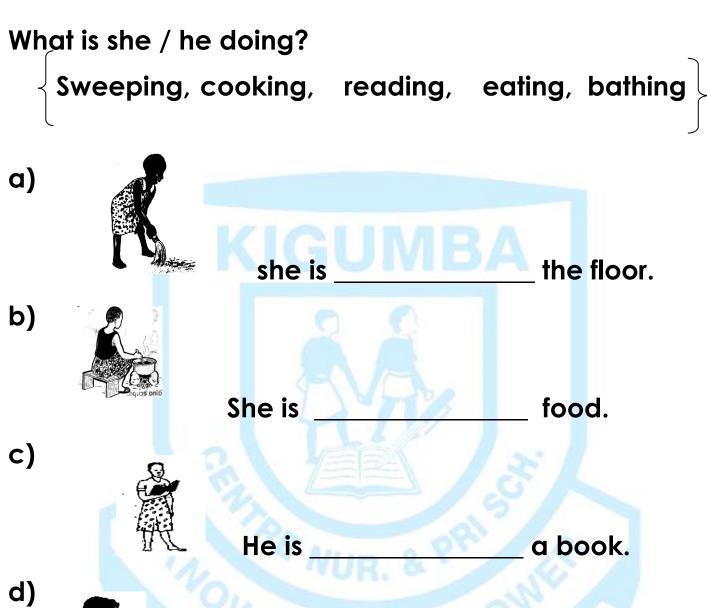

Under, on, over, near

e)

He is \_\_\_\_\_

© 2023 -Kigumba Centre Nursery & Primary School

10. Write these words correctly

cilpen - pencil

- a) koob \_\_\_\_\_
- b) airch \_\_\_\_\_
- c) npe -\_\_\_\_\_
- 11. Read the story and answer the given questions.