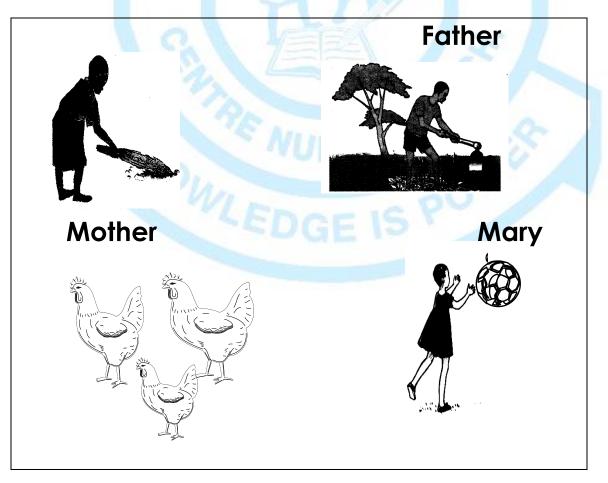

#### 10. Read and match correctly.

11. Make sentences about the picture.

12. Look at the picture and answer .

- a. What can you see?
  I can see the
- b. Who is digging?
- c. Who is sweeping? d. How many hens can you see?