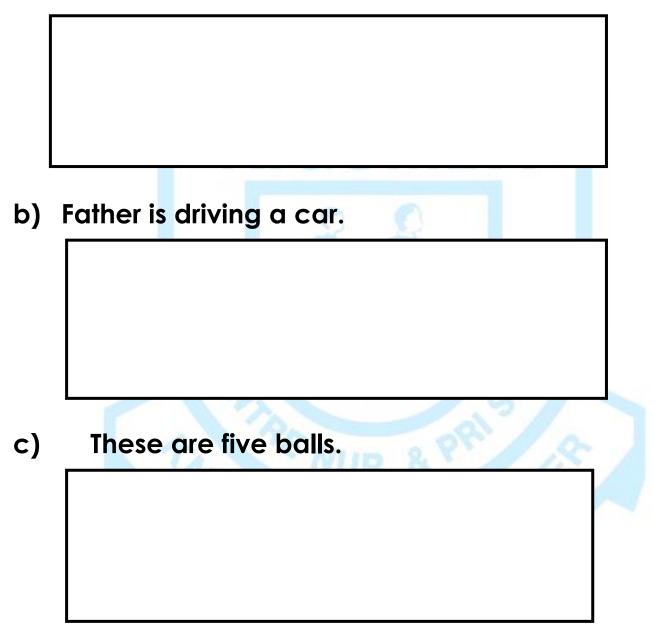

## 1<sup>st</sup> TERM 2023 (Holiday-Work)

P.1 ENGLISH LANGUAGE

© 2023 -Kigumba Centre Nursery & Primary School

- 5. <u>Read and draw.</u>
- a) Mother is cooking food.

d) It is a cat.

- 6. Use an / a to complete the sentence.
- a) Mary is eating \_\_\_\_\_ apple.
- b) John has \_\_\_\_\_ ball.
- c) That is \_\_\_\_\_ elephant.
- d) She is reading <u>book</u>.
- e) He is holding \_\_\_\_ umbrella.
- <u>Complete the sentence with a suitable word</u>.
   One , two, three, four )
- a) Martha has \_\_\_\_\_eyes.
- b) A dog has \_\_\_\_\_ legs.
- c) My mother has \_\_\_\_\_ head.
- d) A stool has <u>legs</u>.
- 8. <u>Where is the .....</u>