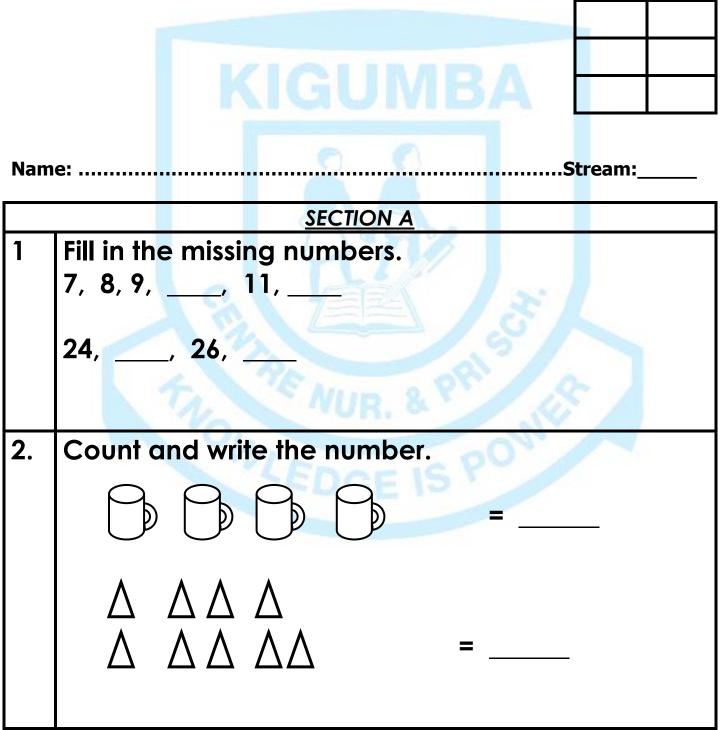

## 1<sup>st</sup> TERM 2023 (Holiday-Work)

P.1 MATHEMATICS

L

|     | A set of                                                                                                                                                                                                                                                                                                                                                                                                                                                                                                                                                                                                                                                                                                                                                                                                                                                                                                                                                                                                                                                                                                                                                                                                                                                                                                                                                                                                                                                                                                                                                                                                                                                                                                                                                                                                                                                                                                                                                                                                                                                                                               |
|-----|--------------------------------------------------------------------------------------------------------------------------------------------------------------------------------------------------------------------------------------------------------------------------------------------------------------------------------------------------------------------------------------------------------------------------------------------------------------------------------------------------------------------------------------------------------------------------------------------------------------------------------------------------------------------------------------------------------------------------------------------------------------------------------------------------------------------------------------------------------------------------------------------------------------------------------------------------------------------------------------------------------------------------------------------------------------------------------------------------------------------------------------------------------------------------------------------------------------------------------------------------------------------------------------------------------------------------------------------------------------------------------------------------------------------------------------------------------------------------------------------------------------------------------------------------------------------------------------------------------------------------------------------------------------------------------------------------------------------------------------------------------------------------------------------------------------------------------------------------------------------------------------------------------------------------------------------------------------------------------------------------------------------------------------------------------------------------------------------------------|
|     | Image: Contract of the |
| 9.  | Write in words.                                                                                                                                                                                                                                                                                                                                                                                                                                                                                                                                                                                                                                                                                                                                                                                                                                                                                                                                                                                                                                                                                                                                                                                                                                                                                                                                                                                                                                                                                                                                                                                                                                                                                                                                                                                                                                                                                                                                                                                                                                                                                        |
| 10  | Which number comes after?<br>31,<br>42,<br>26,                                                                                                                                                                                                                                                                                                                                                                                                                                                                                                                                                                                                                                                                                                                                                                                                                                                                                                                                                                                                                                                                                                                                                                                                                                                                                                                                                                                                                                                                                                                                                                                                                                                                                                                                                                                                                                                                                                                                                                                                                                                         |
| 11. | Draw these shapes.                                                                                                                                                                                                                                                                                                                                                                                                                                                                                                                                                                                                                                                                                                                                                                                                                                                                                                                                                                                                                                                                                                                                                                                                                                                                                                                                                                                                                                                                                                                                                                                                                                                                                                                                                                                                                                                                                                                                                                                                                                                                                     |