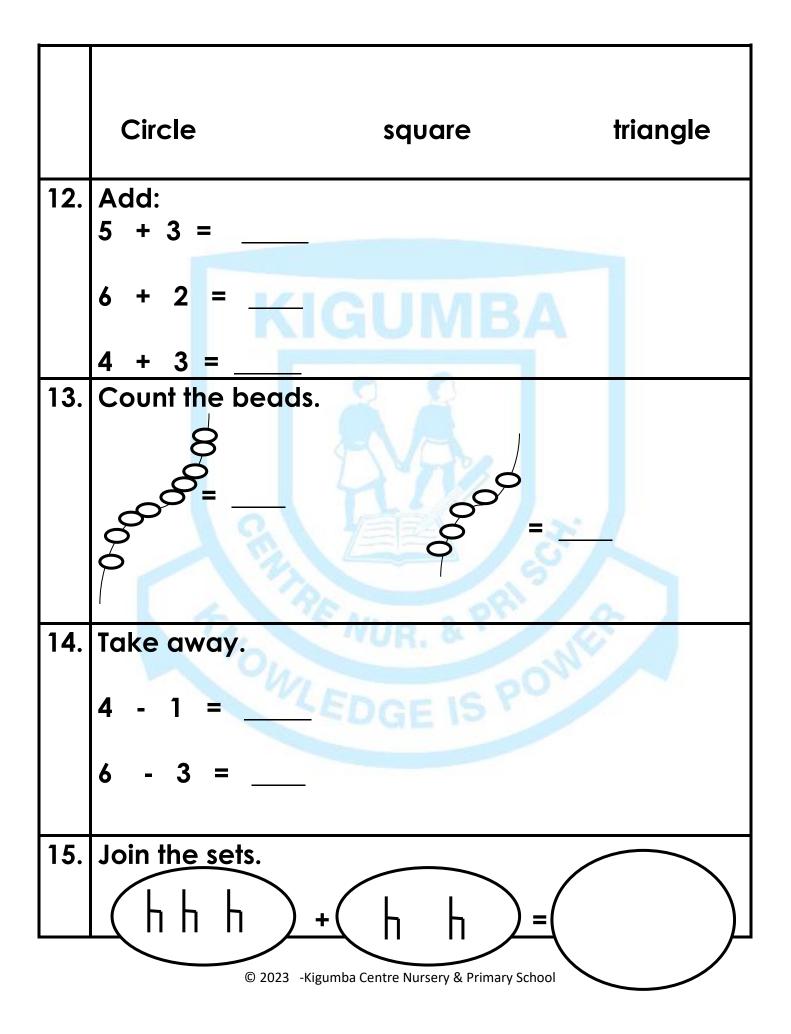

## 1<sup>st</sup> TERM 2023 (Holiday-Work)

P.1 MATHEMATICS

L

|     | A set of                                                                                                                                                                                                                                                                                                                                                                                                                                                                                                                                                                                                                                                                                                                                                                                                                                                                                                                                                                                                                                                                                                                                                                                                                                                                                                                                                                                                                                                                                                                                                                                                                                                                                                                                                                                                                                                                                                                                                                                                                                                                                               |
|-----|--------------------------------------------------------------------------------------------------------------------------------------------------------------------------------------------------------------------------------------------------------------------------------------------------------------------------------------------------------------------------------------------------------------------------------------------------------------------------------------------------------------------------------------------------------------------------------------------------------------------------------------------------------------------------------------------------------------------------------------------------------------------------------------------------------------------------------------------------------------------------------------------------------------------------------------------------------------------------------------------------------------------------------------------------------------------------------------------------------------------------------------------------------------------------------------------------------------------------------------------------------------------------------------------------------------------------------------------------------------------------------------------------------------------------------------------------------------------------------------------------------------------------------------------------------------------------------------------------------------------------------------------------------------------------------------------------------------------------------------------------------------------------------------------------------------------------------------------------------------------------------------------------------------------------------------------------------------------------------------------------------------------------------------------------------------------------------------------------------|
|     | Image: Contract of the |
| 9.  | Write in words.                                                                                                                                                                                                                                                                                                                                                                                                                                                                                                                                                                                                                                                                                                                                                                                                                                                                                                                                                                                                                                                                                                                                                                                                                                                                                                                                                                                                                                                                                                                                                                                                                                                                                                                                                                                                                                                                                                                                                                                                                                                                                        |
| 10  | Which number comes after?<br>31,<br>42,<br>26,                                                                                                                                                                                                                                                                                                                                                                                                                                                                                                                                                                                                                                                                                                                                                                                                                                                                                                                                                                                                                                                                                                                                                                                                                                                                                                                                                                                                                                                                                                                                                                                                                                                                                                                                                                                                                                                                                                                                                                                                                                                         |
| 11. | Draw these shapes.                                                                                                                                                                                                                                                                                                                                                                                                                                                                                                                                                                                                                                                                                                                                                                                                                                                                                                                                                                                                                                                                                                                                                                                                                                                                                                                                                                                                                                                                                                                                                                                                                                                                                                                                                                                                                                                                                                                                                                                                                                                                                     |