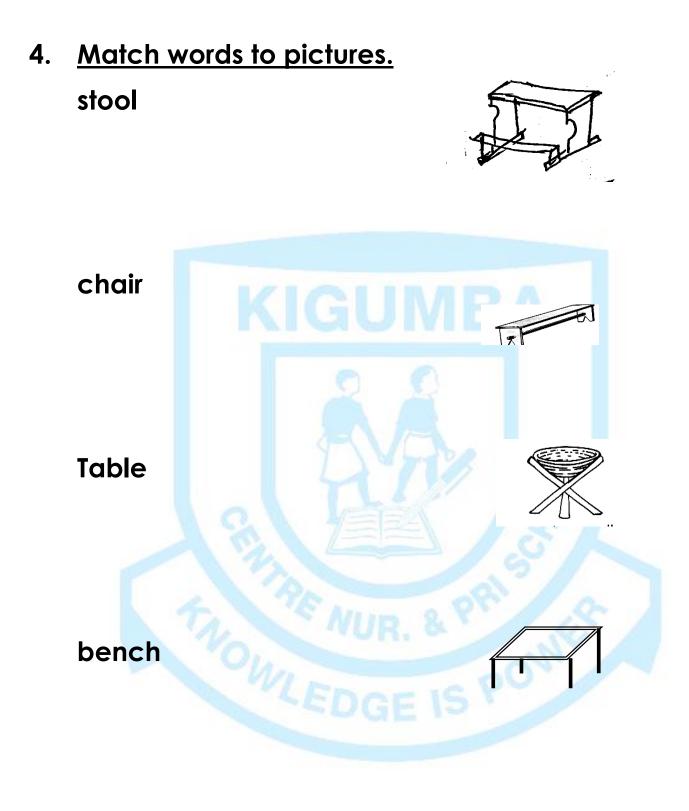

16. What item do children use to write?

table

chair

 17. Why do children go school? Children go school to (abuse , learn )

stool

18. Draw these things we use to clean our body.

19. Name these important places found in our