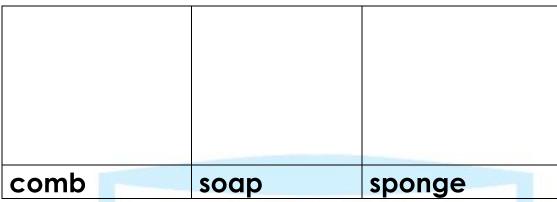

"Train up a child in the way he should go. Even when he/she is old, he will not depart from it." Proverbs 22:6

**BE BLESSED AND HAPPY HOLIDAYS!**