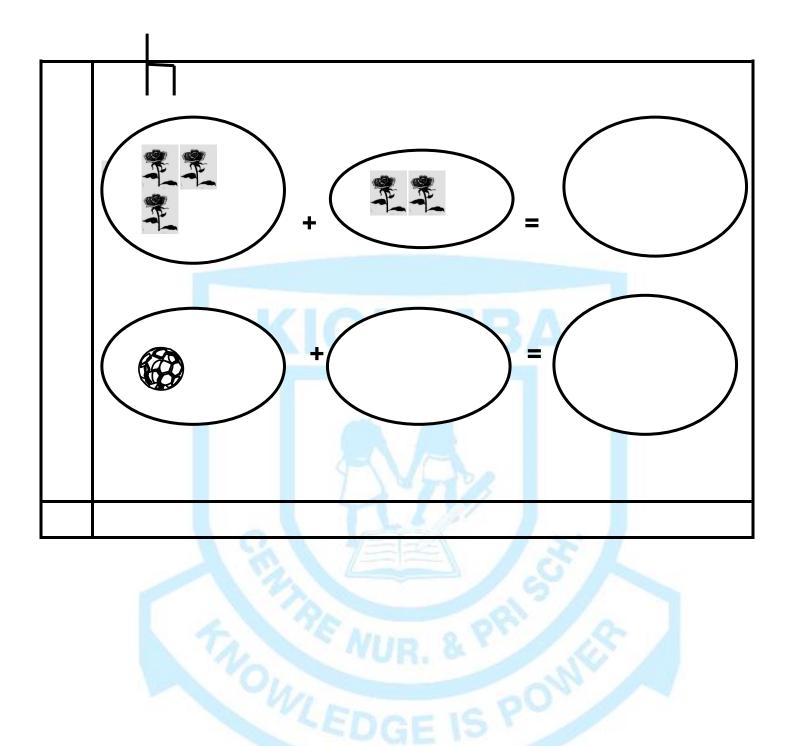

## 1<sup>st</sup> TERM 2023 (Holiday-Work)

P.1 MATHEMATICS

L

|     | A set of                                                                                                                                                                                                                                                                                                                                                                                                                                                                                                                                                                                                                                                                                                                                                                                                                                                                                                                                                                                                                                                                                                                                                                                                                                                                                                                                                                                                                                                                                                                                                                                                                                                                                                                                                                                                                                                                                                                                                                                                                                                                                               |
|-----|--------------------------------------------------------------------------------------------------------------------------------------------------------------------------------------------------------------------------------------------------------------------------------------------------------------------------------------------------------------------------------------------------------------------------------------------------------------------------------------------------------------------------------------------------------------------------------------------------------------------------------------------------------------------------------------------------------------------------------------------------------------------------------------------------------------------------------------------------------------------------------------------------------------------------------------------------------------------------------------------------------------------------------------------------------------------------------------------------------------------------------------------------------------------------------------------------------------------------------------------------------------------------------------------------------------------------------------------------------------------------------------------------------------------------------------------------------------------------------------------------------------------------------------------------------------------------------------------------------------------------------------------------------------------------------------------------------------------------------------------------------------------------------------------------------------------------------------------------------------------------------------------------------------------------------------------------------------------------------------------------------------------------------------------------------------------------------------------------------|
|     | Image: Contract of the |
| 9.  | Write in words.                                                                                                                                                                                                                                                                                                                                                                                                                                                                                                                                                                                                                                                                                                                                                                                                                                                                                                                                                                                                                                                                                                                                                                                                                                                                                                                                                                                                                                                                                                                                                                                                                                                                                                                                                                                                                                                                                                                                                                                                                                                                                        |
| 10  | Which number comes after?<br>31,<br>42,<br>26,                                                                                                                                                                                                                                                                                                                                                                                                                                                                                                                                                                                                                                                                                                                                                                                                                                                                                                                                                                                                                                                                                                                                                                                                                                                                                                                                                                                                                                                                                                                                                                                                                                                                                                                                                                                                                                                                                                                                                                                                                                                         |
| 11. | Draw these shapes.                                                                                                                                                                                                                                                                                                                                                                                                                                                                                                                                                                                                                                                                                                                                                                                                                                                                                                                                                                                                                                                                                                                                                                                                                                                                                                                                                                                                                                                                                                                                                                                                                                                                                                                                                                                                                                                                                                                                                                                                                                                                                     |