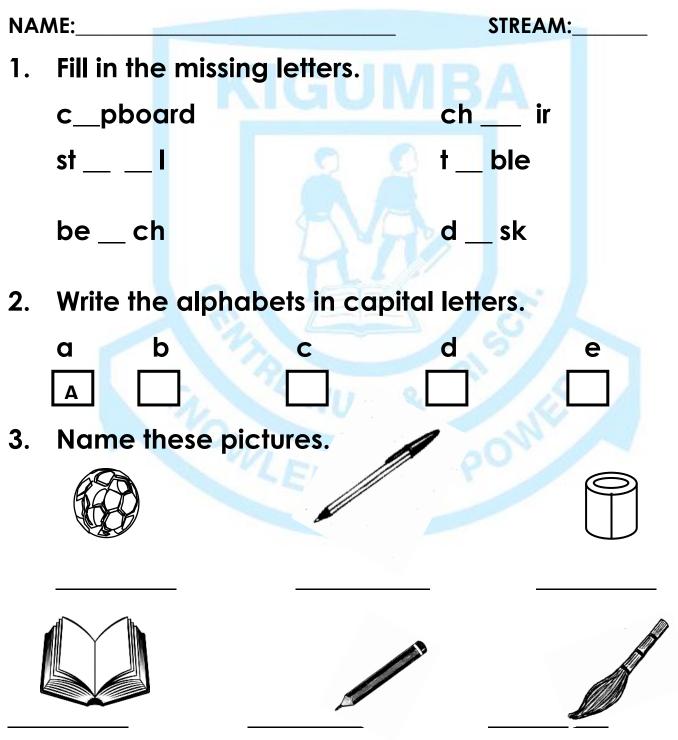

## 1<sup>st</sup> TERM 2023 (Holiday-Work)

P.1 ENGLISH LANGUAGE

© 2023 -Kigumba Centre Nursery & Primary School

- 5. <u>Read and draw.</u>
- a) Mother is cooking food.

d) It is a cat.

- 6. Use an / a to complete the sentence.
- a) Mary is eating \_\_\_\_\_ apple.
- b) John has \_\_\_\_\_ ball.
- c) That is \_\_\_\_\_ elephant.
- d) She is reading <u>book</u>.
- e) He is holding \_\_\_\_ umbrella.
- <u>Complete the sentence with a suitable word</u>.
   One , two, three, four )
- a) Martha has \_\_\_\_\_eyes.
- b) A dog has \_\_\_\_\_ legs.
- c) My mother has \_\_\_\_\_ head.
- d) A stool has <u>legs</u>.
- 8. <u>Where is the .....</u>

Under, on, over, near

e)

He is \_\_\_\_\_

© 2023 -Kigumba Centre Nursery & Primary School

10. Write these words correctly

cilpen - pencil

- a) koob \_\_\_\_\_
- b) airch \_\_\_\_\_
- c) npe -\_\_\_\_\_
- 11. Read the story and answer the given questions.