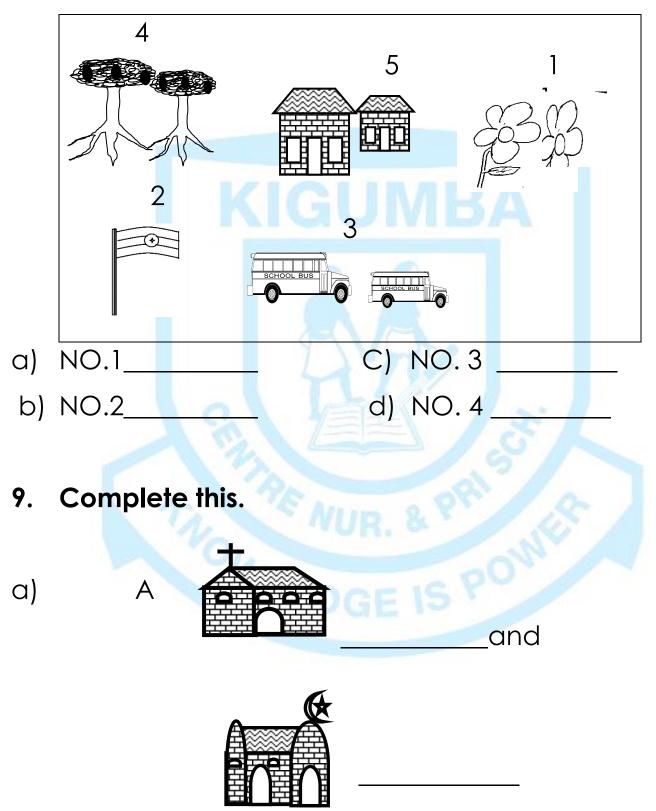

3. Use the picture number to name the things found in the classroom.

| No.1 |  |
|------|--|
| No.2 |  |
| No.3 |  |
| No.4 |  |

- No.5
- 5. Who keeps the school compound clean?
- 6. Name the item a cleaner uses to clean the compound.