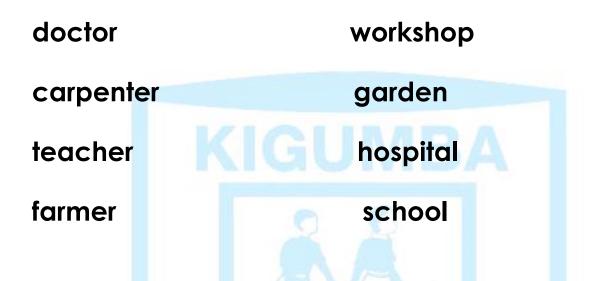

#### 20. Match members to their places of work.

21. Draw these people found in our community.

| +1      | NUR. 8 PRO |           | St.    |
|---------|------------|-----------|--------|
| teacher | priest     | policeman | driver |