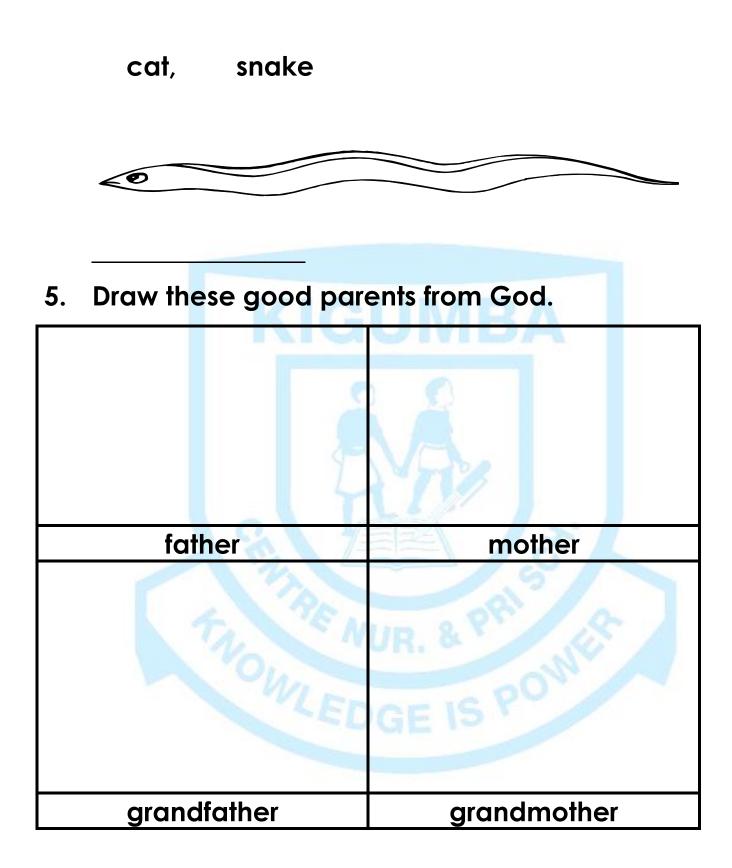

2.

is my religious name.

- 3. Write R.E in full.
- 4. Name this bad animal.

6. Name this good animal.

Cat, cow

© 2023 -Kigumba Centre Nursery 8

7. Circle the Christian names.